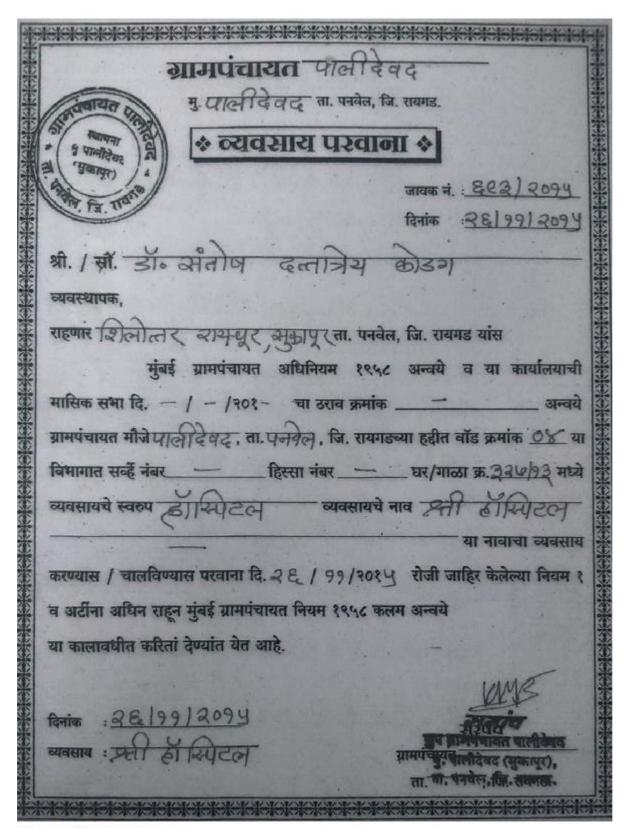

# आरोग्य विभाग

रायगड जिल्हा परिषद, अलिबाग

(सन १९४९ च्या द बॉम्बे नर्सिंग होम्स् रजिस्ट्रेशन ॲक्टच्या कलम ५ - अन्वये दिलेले रजिस्ट्रेशन सर्टिफिकेट)

दि बॉम्बे नर्सिंग होम रजिस्ट्रेशन ॲक्ट १९४९ अन्वये डॉ. संतोध डी. कोउरा व डॉ अश्विनी कोउरा यांचे अश्विराह्मिरल (105) 106 कर्नाका जिल्हा रायगड येथील नर्सिंग होम रजिस्टर केले असून खेळेजवळ , सुकायूर , मा० पनवेल सदरचे नर्सिंग होम चालविण्यास परवाना देणेत येत आहे.

रजिस्ट्रेशन क्रमांक:

9×2

प्रसुतीसाठी

06

कॉटस्

इतर रुग्णांसाठी १७

कॉटस

विकाण: अलिबाग

सर्टिफिकेट दिल्याचा दिनांक: ०६।०४।२०९६

सदरचे सर्टिफिकेट दिनांक ३१ मार्च २०७८

पर्यंत कार्यवाहीत राहिल.

6.

रायगड जिल्हा परिषद, अलिबाग