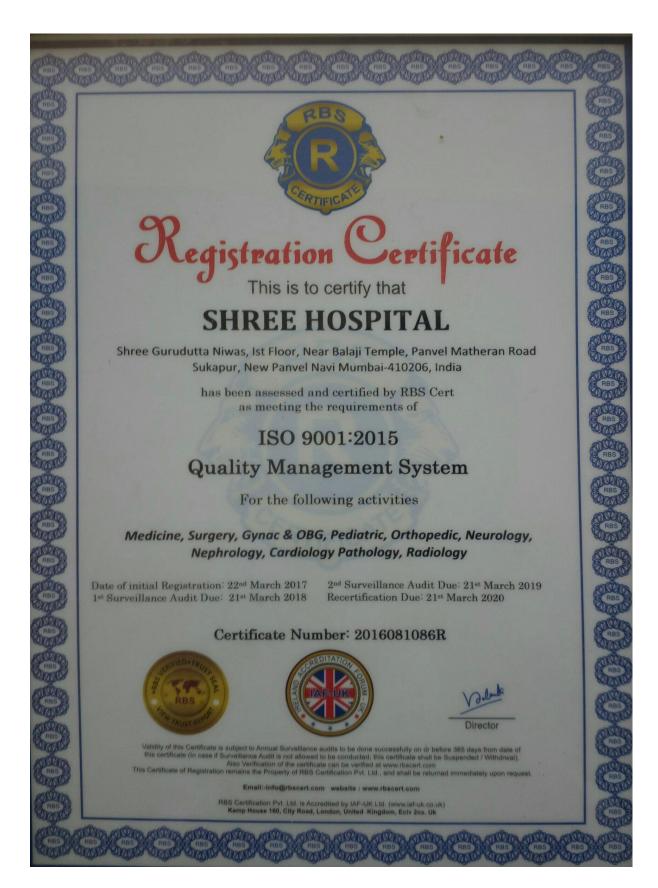

# GENERAL, SURGICAL, MATERNITY, PAEDIATRIC, ORTHOPEDIC, RADIOLOGY, PATHOLOGY, NEUROLOGY, UROLOGY, CARDIOLOGY & NEPHROLOGY 25 BEDED MULTISPECIALITY HOSPITAL ISO CERT:9001:2015

DATE: / / 2017